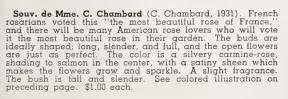

for the size and the appearance of the flowers, which are enormous like a great double Peony, full to the very center with many small petals. Light salmon-pink in color. \$1.00 each.

SISTER THERESE Perfectly shaped buds on a big strong bush.

> Sister Therese (S. Gillot, 1931). Sister Therese has the qualities which we all value most in a garden rose. First, it has a remarkably strong, tall, vigorous, free-branching bush. In the second place, the nicely shaped buds are always perfect, never balling or becoming misshapen in any weather, and they have enough petals to keep well as a cut flower. In the third place, the chrome-yellow buds tinged with carmine and the lighter yellow open blooms, spicily fragrant, with deeper tones of apricot and gold, are always beautiful to behold. 75c each.



Federico Cases (Pedro Dot, 1931). One of the newest of the highly colored Spanish Roses with richly colored buds of reddish-orange which opens to semi-double flowers of coppery-pink with an intensely yellow center. Pleasantly fragrant and somewhat like Talisman but a much taller and stronger grower, producing many more flowers, not quite as double as Talisman but more highly colored. \$1.00 each.

Hinrich Gaede (Kordes, 1931). We can tell you that the flowers are crimson on an orange background and that the general color effect is orange-scarlet or copper-orange, but no matter how much we juggle the color adjectives you could not possibly get an idea of the magnificence of its bloom. It has a rich hagey-sweet fragrance, and the fairly double flowers are borne on long stems on a vigorous